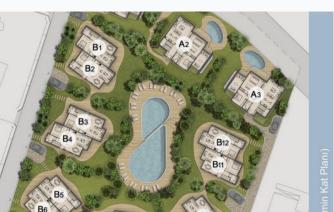

# **Olive Garden residential complex**

Location Kyrenia, Lapta

| About the p    | project         | DEVE            | TOLL            |
|----------------|-----------------|-----------------|-----------------|
| Developer      |                 |                 | Atoll           |
| Start of sale  |                 | 01.12           | 2.2022          |
| Key handover   |                 |                 | 2024            |
| Houses/blocks  |                 |                 | 9               |
| Building floor |                 | <b>2</b><br>Min | <b>2</b><br>Max |
| Units total    | 12 - semi-detac |                 |                 |

| Bedrooms | Subtype | Block | Unit № | Floor | View | Bathroom | Internal<br>area, sq. m | Balcony/<br>Terrace, sq. m | Rooftop<br>terrace, sq. m |     | Gross covered<br>area, sq. m | Current price,<br>GBP | Price per<br>sqm, GBP |
|----------|---------|-------|--------|-------|------|----------|-------------------------|----------------------------|---------------------------|-----|------------------------------|-----------------------|-----------------------|
| 4+1      | Villa   | А     | 3      | 0     |      |          |                         |                            |                           | 350 | 220                          | 650 000               | 2 955                 |
| 4+1      | Villa   | А     | 2      | 0     |      |          |                         |                            |                           | 438 | 220                          | 650 000               | 2 955                 |