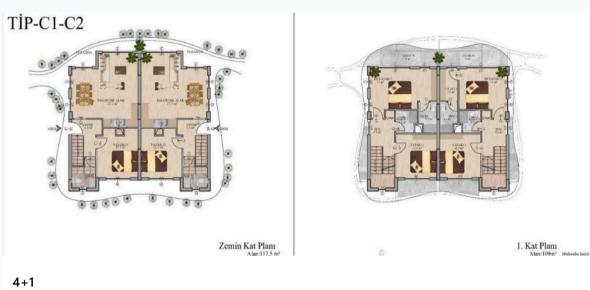

| Bedrooms | Subtype | Block | Unit № | Floor | View | Bathroom | Internal<br>area, sq. m | Balcony/<br>Terrace, sq. m | Rooftop<br>terrace, sq. m |     | Gross covered<br>area, sq. m | Current price,<br>GBP | Price per<br>sqm, GBP |
|----------|---------|-------|--------|-------|------|----------|-------------------------|----------------------------|---------------------------|-----|------------------------------|-----------------------|-----------------------|
| 4+1      | Villa   | А     | 3      | 0     |      |          |                         |                            |                           | 350 | 220                          | 650 000               | 2 955                 |
| 4+1      | Villa   | А     | 2      | 0     |      |          |                         |                            |                           | 438 | 220                          | 650 000               | 2 955                 |