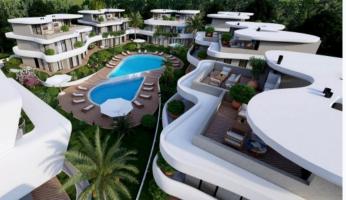

### Navigation

Atoll (Developer) + Olive Garden (Complex)

Developer, Complex

# **Olive Garden residential complex**

Location Kyrenia, Lapta







| About the p    | project         | DEVE            | TOLL            |
|----------------|-----------------|-----------------|-----------------|
| Developer      |                 |                 | Atoll           |
| Start of sale  |                 | 01.12           | 2.2022          |
| Key handover   |                 |                 | 2024            |
| Houses/blocks  |                 |                 | 9               |
| Building floor |                 | <b>2</b><br>Min | <b>2</b><br>Max |
| Units total    | 12 - semi-detac |                 |                 |

Distance to the sea - 500 m

Distance to key locations:

 $\sim$ 

Bestmar Supermarket - 200 m, Sardunya Bay - 1.6 km, Lapta Holiday Club Hotel - 2 km, Camelot Beach - 3.9 km, Atakara Supermarket - 4.7 km, Merit