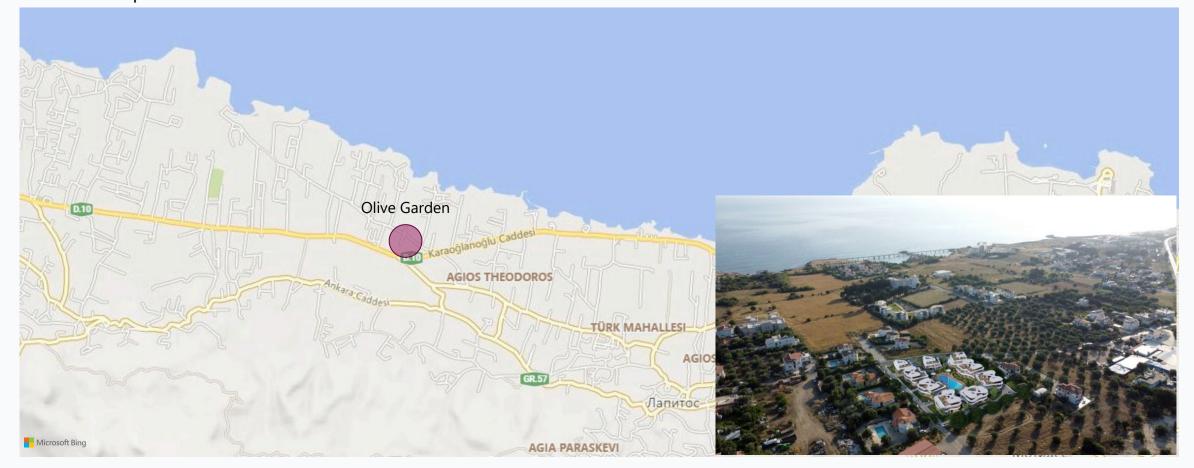

Distance to the sea - 500 m

Distance to key locations:

 $\sim$ 

Bestmar Supermarket - 200 m, Sardunya Bay - 1.6 km, Lapta Holiday Club Hotel - 2 km, Camelot Beach - 3.9 km, Atakara Supermarket - 4.7 km, Merit Royal Premium Hotel - 5.2 km, Ambiance - 10.5 km, Girne American Üniversitesi - 11.4 km, Eziç Premier - 14.5 km, Kamiloğlu Hastanesi - 14.5 km

## Location of complex