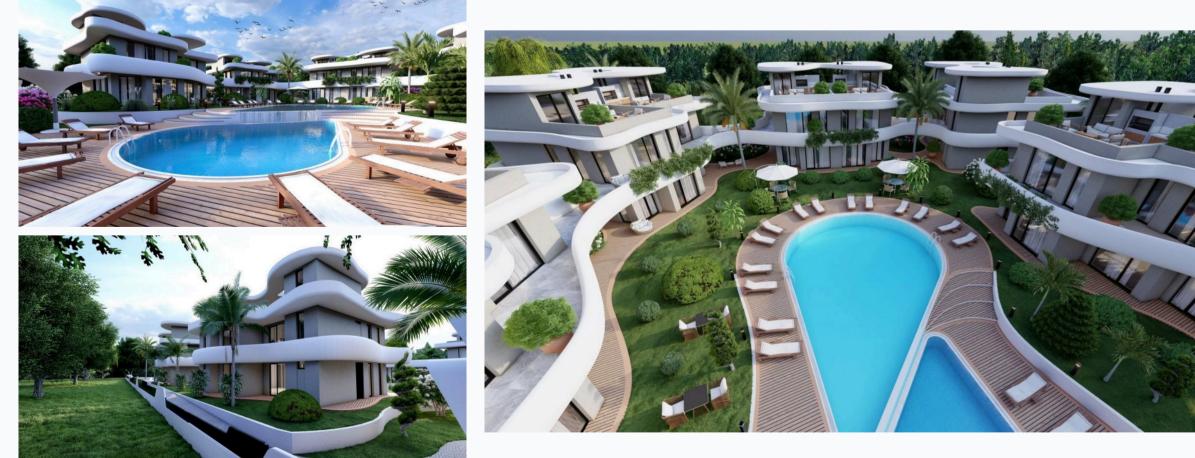

The Olive Garden project is located in a calm, cozy and picturesque place in Northern Cyprus, among olive trees, just 500 meters from the sea, in a town called Lapta. Lapta is a place, in addition to its incredible beauty, also a place with ancient history; here, walking in the mountains or along the seashore, you can stumble upon ancient artifacts. It is in Lapta that the mountains and the sea come as close to each other as possible, creating a unique mixed sea and mountain air, and the incredibly beautiful landscapes are simply mesmerizing.

Complex infrastructure