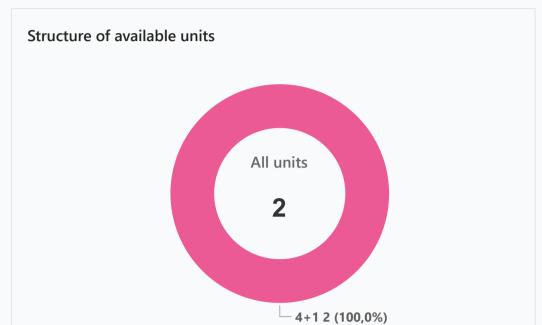

#### **Available units** 2 / 15 total

06.09.2024

Dated

Plans

Deposit (non-refundable) 5000 GBP for 1 month Payment plans Option 2 Option 1 Option 3 Option 4 40 % Own payment O Down payment O Down payment O Down payment \_ \_ Installments months Installments months 24 Installments months Installments months \_ \_ Discount Discount Discount Discount -\_ -\_ Offer Offer Offer Offer -\_ -Special offer ÷ Fully furnished design package Rental guarantee Cost is £650,000 With 100% payment the cost is 600,000 pounds Trafo (Blank) GBP Resale (Blank) Maintenance fee -**Rental services** -Details

| Bedrooms | Subtype | Block | Unit № | Floor | View | Bathroom | Internal<br>area, sq. m | Balcony/<br>Terrace, sq. m | Rooftop<br>terrace, sq. m |     | Gross covered<br>area, sq. m | Current price,<br>GBP | Price per<br>sqm, GBP |
|----------|---------|-------|--------|-------|------|----------|-------------------------|----------------------------|---------------------------|-----|------------------------------|-----------------------|-----------------------|
| 4+1      | Villa   | А     | 3      | 0     |      |          |                         |                            |                           | 350 | 220                          | 650 000               | 2 955                 |
| 4+1      | Villa   | А     | 2      | 0     |      |          |                         |                            |                           | 438 | 220                          | 650 000               | 2 955                 |