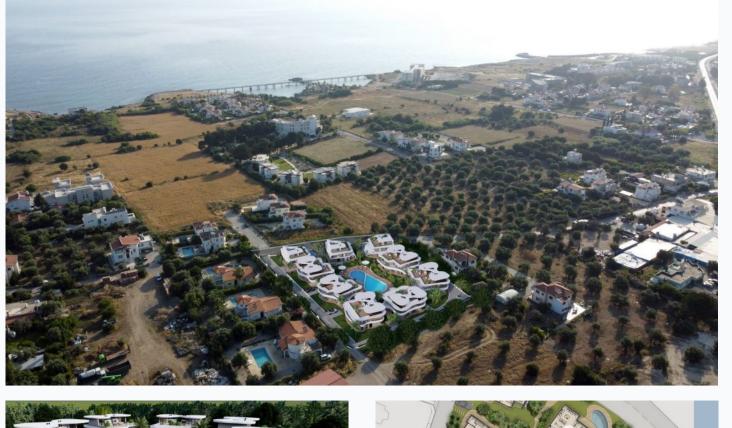

Distance to the sea - 500 m

Distance to key locations:

 $\sim$ 

Bestmar Supermarket - 200 m, Sardunya Bay - 1.6 km, Lapta Holiday Club Hotel - 2 km, Camelot Beach - 3.9 km, Atakara Supermarket - 4.7 km, Merit Royal Premium Hotel - 5.2 km, Ambiance - 10.5 km, Girne American Üniversitesi - 11.4 km, Eziç Premier - 14.5 km, Kamiloğlu Hastanesi - 14.5 km

The Olive Garden project is located in a calm, cozy and picturesque place in Northern Cyprus, among olive trees, just 500 meters from the sea, in a town called Lapta. Lapta is a place, in addition to its incredible beauty, also a place with ancient history; here, walking in the mountains or along the seashore, you can stumble upon ancient artifacts. It is in Lapta that the mountains and the sea come as close to each other as possible, creating a unique mixed sea and mountain air, and the incredibly beautiful landscapes are simply mesmerizing.

## Location of complex