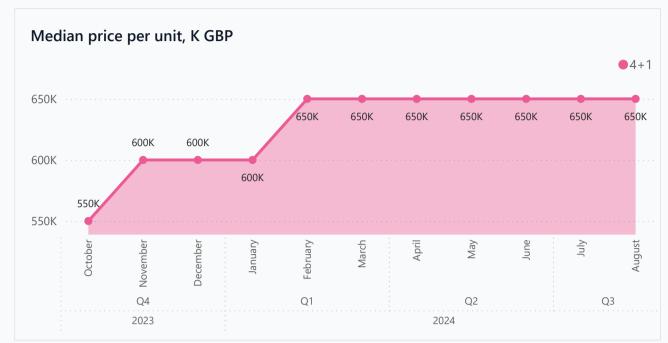

#### **Available units** 2 / 15 total

06.09.2024

Dated

Plans

Deposit (non-refundable) 5000 GBP for 1 month Payment plans Option 2 Option 1 Option 3 Option 4 40 % Own payment O Down payment O Down payment O Down payment \_ \_ Installments months Installments months 24 Installments months Installments months \_ \_ Discount Discount Discount Discount -\_ -\_ Offer Offer Offer Offer -\_ -Special offer ÷ Fully furnished design package Rental guarantee Cost is £650,000 With 100% payment the cost is 600,000 pounds Trafo (Blank) GBP Resale (Blank) Maintenance fee -**Rental services** -Details